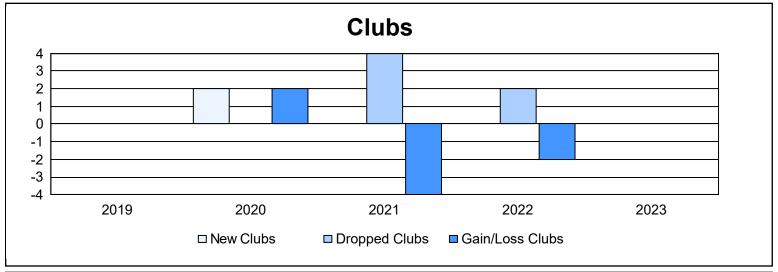

District LC 6 As of June 2023 Cumulative

| Year      | New<br>Clubs | Dropped<br>Clubs | Gain/<br>Loss<br>Clubs | New<br>Members | Charter<br>Members | Reinstate<br>Members | Transfer<br>Members | Total<br>Member<br>Added | Total<br>Members<br>Dropped | Gain/<br>Loss<br>Members |
|-----------|--------------|------------------|------------------------|----------------|--------------------|----------------------|---------------------|--------------------------|-----------------------------|--------------------------|
| 2018-2019 | 0            | 0                | 0                      | 111            | 0                  | 7                    | 3                   | 121                      | 202                         | -81                      |
| 2019-2020 | 2            | 0                | 2                      | 61             | 44                 | 6                    | 18                  | 129                      | 180                         | -51                      |
| 2020-2021 | 0            | 4                | -4                     | 94             | 0                  | 3                    | 3                   | 100                      | 191                         | -91                      |
| 2021-2022 | 0            | 2                | -2                     | 172            | 3                  | 14                   | 6                   | 195                      | 206                         | -11                      |
| 2022-2023 | 0            | 0                | 0                      | 131            | 0                  | 20                   | 3                   | 154                      | 174                         | -20                      |
| Average   | 0            | 1                | -1                     | 114            | 9                  | 10                   | 7                   | 140                      | 191                         | -51                      |